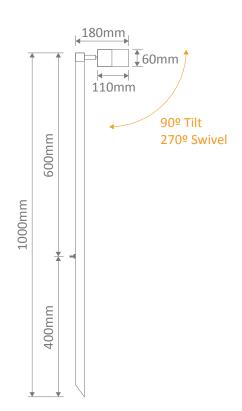

Suits a MR16 lamp (not included), and requires an LED Driver (12V DC Parallel wiring). Backed by a 2 Year Warranty.

## Specification Features

Input Voltage: 12V
Power (W): 20W Max
IP rating (IP): 65

Lamp: MR16 (not included)

LED Driver required (Wire in parallel)