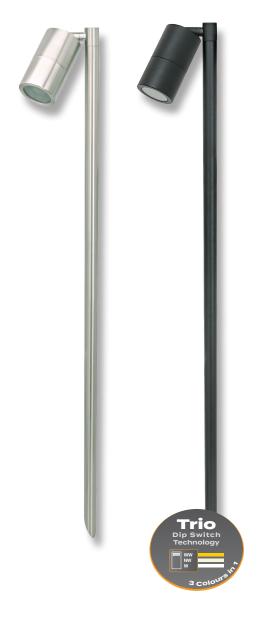

#### Description

The SHADOW Series 1 Light Path Spike Light offers a durable weatherproof solution to lighting up pathways and plants where ambient lighting is required.

Available in solid finishes (316 Stainless Steel), and Powder coated Aluminium (Textured Black).

## Diagrams / Additional

| Item No.     | Variant | Colour              | Lamp |
|--------------|---------|---------------------|------|
| SHADOW-1-PTH | 49084   | 316 Stainless Steel | TRIO |
|              | 49083   | Black               | TRIO |